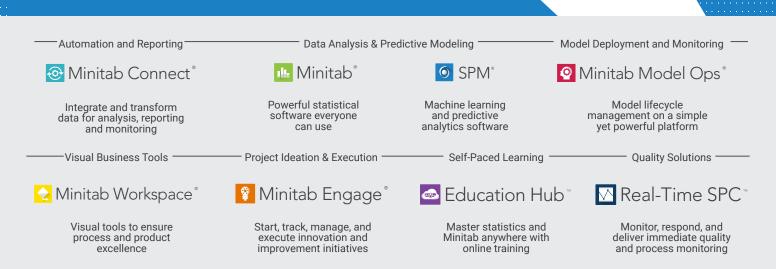

### **Access to Minitab Solutions:**

The Minitab Solution Center also provides users access to a multitude of additional capabilities like data access and integration, predictive analytics, continuing education, project management, discrete event simulation, business process mining, digital twin, model deployment, real-time statistical process control and both industry focused and functional area modules.