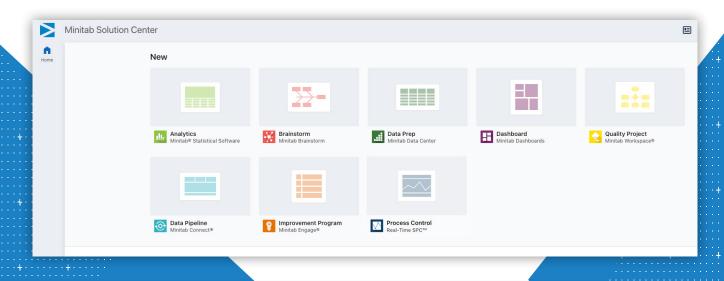

## Meet the Minitab Solution Center - A One Stop Shop for Analytics and Problem Solving in the Cloud

Minitab users can access a comprehensive set of capabilities in one place, designate their own data repository within their organization, and benefit from streamlined data acquisition and preparation — all in the cloud. Learn more:

## **Minitab Statistical Software:**

Minitab's market-leading statistical engine is available both via Minitab Statistical Software and throughout the Minitab Solution Center.

## **Minitab Data Center:**

Enjoy an integrated and seamless way to load, visualize, and prepare your data that includes:

- · A Data Grid
- Preparation Steps
- · Column Metrics

## **Minitab Brainstorm:**

Brainstorming is a fundamental tool for any growing business. Minitab Solution Center users will enjoy pre-built brainstorming templates including the best-looking fishbone diagrams to date.

### **Minitab Dashboards:**

Includes all the powerful visualizations available in Graph Builder as well as most control charts and process capability tools to explore and analyze process data.

### **Access to Minitab Solutions:**

The Minitab Solution Center also provides users access to a multitude of additional capabilities like data access and integration, predictive analytics, continuing education, project management, discrete event simulation, business process mining, digital twin, model deployment, real-time statistical process control and both industry focused and functional area modules.